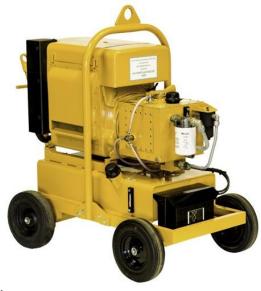

# **30 Series Silenced Diesel Power Pack**

#### **Features**

- Closed loop system for efficient compact power transmission & minimum volume of hydraulic oil.
- Enclosed in the reservoir, the variable displacement hydraulic pump gives the Hydrainer submersible pump variable impeller speeds.
- Full flow filters on flow & return lines for long component life.
- High & Low pressure relief valves for maximum safety.
- Simple adjustable ratchet handle controls.
- Automatic engine shut down for low oil level and automatic resetting excessive oil temperature.
- Handed quick release couplings to eliminate incorrect hose connection.
- Easily installed using non skilled labour.

### **Engine**

Hatz 3L41C Air Cooled Acoustic Type

Diesel.

ΗP 47 h.p. - 35 kw continuous at

2600 rpm.

Speed Governed to 2600 rpm off load. Fuel Consumption 11.5 litres/hour at full load.

Fuel Pickup Floating - eliminating silt pick

Starting Full electric start as standard.

Noise Emission On full load dB(A) @1m @5m @7m

98 86 83

Chassis

Fuel Tank 121 litres Approximately 11

hours consumption on full load.

Length 1702mm Width 990mm Height 1650mm

Weight 900kg full diesel tank.

**Hydraulics** 

System Closed loop - 3 pipe.

Pump Type Variable displacement piston

with boost.

40 litres (approx.) Reservoir

High pressure 235 bar-3450 psi Relief Valves

Low pressure 29 bar-425 psi.