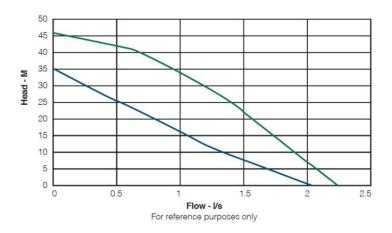

## 25 S 5" Bore Hole Pump

| Discharge Size     | - | 25 mm                      |
|--------------------|---|----------------------------|
| Solids Size        | - | 3 mm                       |
| Weight             | - | 14 kg                      |
| Height             | - | 690 mm                     |
| Width (max.)       | - | 125 mm                     |
| Max. Head          | - | 46 m                       |
| Max. Output        | - | 2.3 l/s                    |
| H.P. Nominal       | - | 3.4 kw                     |
| Hydraulic Flow     | - | 20 l/min                   |
| Hydraulic Pressure | - | 109 bar                    |
| Power Pack         | - | 10 Series                  |
|                    |   |                            |
| Construction       |   |                            |
| Pump Casing        | - | 303 Stainless Steel.       |
|                    |   |                            |
| Impellers          | - | 303 Stainless Steel.       |
| Maar Diata         |   | 303 Stainless Steel.       |
| Wear Plate         | - | 303 Staimess Steel.        |
| Dump Shaft         |   | EN57 Stainless Steel       |
| Pump Shaft         | - | supported by Seal for Life |
|                    |   | Bearings.                  |
|                    |   | Dearings.                  |
| Motor              | - | Gear motor incorporating   |
| Wotor              |   | HYDRAINER high pressure    |
|                    |   | shaft seal.                |
|                    |   | onan oca.                  |
|                    |   |                            |