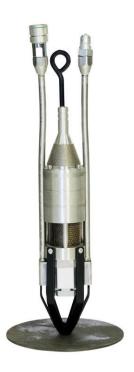

## 25 S 5" Bore Hole Pump

| Discharge Size     | - | 25 mm                      |
|--------------------|---|----------------------------|
| Solids Size        | - | 3 mm                       |
| Weight             | - | 14 kg                      |
| Height             | - | 690 mm                     |
| Width (max.)       | - | 125 mm                     |
| Max. Head          | - | 46 m                       |
| Max. Output        | - | 2.3 l/s                    |
| H.P. Nominal       | - | 3.4 kw                     |
| Hydraulic Flow     | - | 20 l/min                   |
| Hydraulic Pressure | - | 109 bar                    |
| Power Pack         | - | 10 Series                  |
|                    |   |                            |
| Construction       |   |                            |
| Pump Casing        | - | 303 Stainless Steel.       |
|                    |   |                            |
| Impellers          | - | 303 Stainless Steel.       |
| Maar Diata         |   | 303 Stainless Steel.       |
| Wear Plate         | - | 303 Staimess Steel.        |
| Dump Shaft         |   | EN57 Stainless Steel       |
| Pump Shaft         | - | supported by Seal for Life |
|                    |   | Bearings.                  |
|                    |   | Dearings.                  |
| Motor              | - | Gear motor incorporating   |
| Wotor              |   | HYDRAINER high pressure    |
|                    |   | shaft seal.                |
|                    |   | onan oca.                  |
|                    |   |                            |